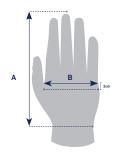

| Size Chart             |        |              |       |              |                |                 |  |  |
|------------------------|--------|--------------|-------|--------------|----------------|-----------------|--|--|
| Measurements in (mm)   | 6 (XS) | <b>7</b> (S) | 8 (M) | <b>9</b> (L) | <b>10</b> (XL) | <b>11</b> (XXL) |  |  |
| Hand Length (A)        | 160    | 171          | 182   | 192          | 204            | 215             |  |  |
| Hand Circumference (B) | 152    | 178          | 203   | 229          | 254            | 279             |  |  |