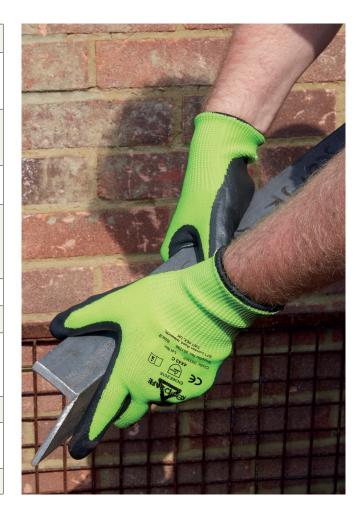

## **KeepSAFE Pro Nitrile Foam Coated Cut Level 5 Glove**

| Product Code | 303307                                                                                                            |  |  |  |  |
|--------------|-------------------------------------------------------------------------------------------------------------------|--|--|--|--|
| Features     | Liner provides maximum level of cut,<br>abrasion and tear resistance providing<br>superb mechanical protection    |  |  |  |  |
|              | Elasticated knitted wrist provides a secure fit and keeps hands free from dust and debris                         |  |  |  |  |
|              | Seamless knitted green liner for added comfort and dexterity                                                      |  |  |  |  |
|              | The seamless breathable liner and highly flexible palm coating ensure a high comfort factor even in prolonged use |  |  |  |  |
| Standards    | Conforms to EN 388:2016 4.X.4.3.C                                                                                 |  |  |  |  |
| Material     | Nylon/ glass fibre/HPPE/nitile coating                                                                            |  |  |  |  |
| Applications | Ideal for construction, glass handling, engineering work, metal fabrication and sheet steel manufacturing         |  |  |  |  |
| Size         | 6, 7, 8, 9, 10, 11                                                                                                |  |  |  |  |
| Colour       | Green Liner with Black Nitrile<br>Foam Palm Coating                                                               |  |  |  |  |
| Packaging    | Packs of 12 - 120 Per Case                                                                                        |  |  |  |  |