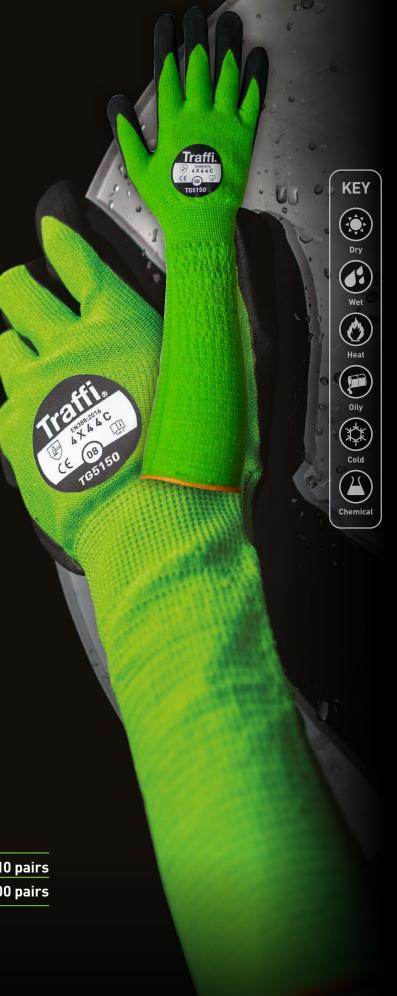

## **TG5150**

A close fitting and flexible cut level 5 glove, with a high tech MicroDex Ultra coating. This provides excellent grip in wet, dry and oily conditions. Features an extended cuff design to maximise forearm and wrist protection.

## **Key Features**

- Extended knit wrist cuff to protect forearm
- Reinforced thumb crotch for enhanced longevity
- Breathable and comfortable liner, reducing wearer fatigue and perspiration
- MicroDex coating makes it suitable for use in dry, wet and oily conditions

## Ideal for

- Automotive
- Construction and utility
- Engineering and manufacturing
- Food manufacturing and prep
- Warehousing and logistics
- Waste, recycling and local authority

| EN 388     | 4X44C                    |
|------------|--------------------------|
| Sizes      | 8-11                     |
| Liner      | Polyamide/<br>HPPE/Glass |
| Gauge      | 13gg                     |
| Coating    | MicroDex Nitrile         |
| Conditions |                          |