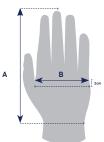

| A B J 2cm                | Size Chart                  |               |              |                |         |          |  |  |
|--------------------------|-----------------------------|---------------|--------------|----------------|---------|----------|--|--|
|                          | Measurements in (mm)        | 7 (S)         | <b>8</b> (M) | <b>9</b> (L)   | 10 (XL) | 11 (XXL) |  |  |
|                          | Hand Length (A)             | 171           | 182          | 192            | 204     | 215      |  |  |
|                          | Hand Circumference (B)      | 178           | 203/         | 229            | 254     | 279      |  |  |
|                          |                             |               |              |                |         |          |  |  |
| For further information: |                             |               |              |                |         |          |  |  |
| Bunzl, 671 Londo         | on Road, Isleworth, TW7 4EX | 0208 560 1244 |              | í greenham.com |         |          |  |  |