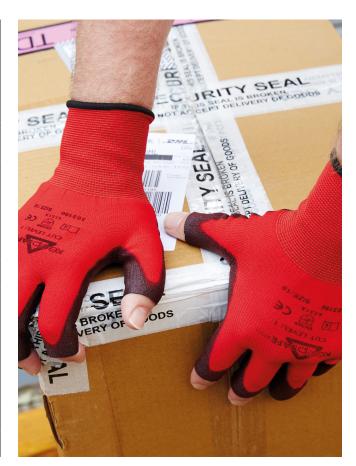

## **KeepSAFE Pro PU-Coated 3 Digit Cut Level 1 Glove**

| Product Code | 303190                                                                                                                    |  |  |  |
|--------------|---------------------------------------------------------------------------------------------------------------------------|--|--|--|
| Features     | Thumb and two fingers removed,<br>thereby enabling precise handling in<br>applications necessitating fingertip<br>contact |  |  |  |
|              | Offers maximum abrasion and tear resistance                                                                               |  |  |  |
|              | Polyurethane palm coating provides a good grip for safer handling                                                         |  |  |  |
|              | Designed to be close fitting for<br>maximum dexterity                                                                     |  |  |  |
|              | Elasticated knitted wrist for a secure fit                                                                                |  |  |  |
| Standards    | Conforms EN 388:2016 4.1.3.1.X                                                                                            |  |  |  |
| Material     | Nylon/PU coating                                                                                                          |  |  |  |
| Applications | Ideal for general assembly,<br>component handling, light engineering<br>work, mechanical work and inspection              |  |  |  |
| Size         | 7, 8, 9, 10, 11                                                                                                           |  |  |  |
| Colour       | Red Liner with Black PU Palm Coating                                                                                      |  |  |  |
| Packaging    | Packs of 12 - 120 Per Case                                                                                                |  |  |  |