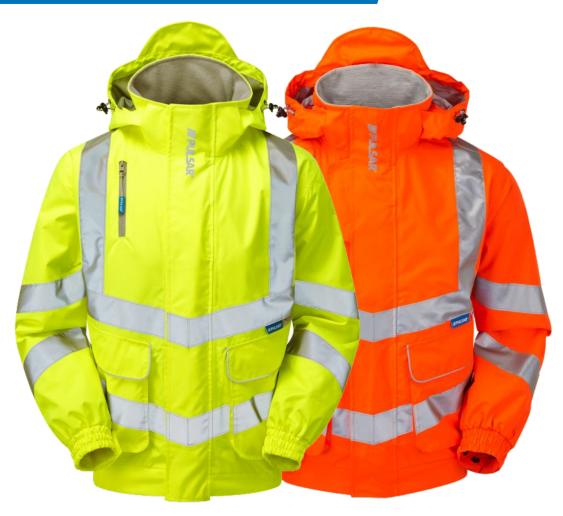

## **FEATURES**

Sew-on RFX Reflective Tape.

Full length YKK® 2-way zip concealed by double Velcro storm flap. Sports style waterproof zip pocket to right chest ideal for mobile phone.

External bellowed pockets with separate hand warmer pockets. Elasticated adjustable storm cuffs for superior fitting.

Underarm ventilation, chin protector & unique flip-out ID window. Modern sports waterproof zip away and detachable lined arctic style hood with draw cord.

Neoprene inner cuff & micro-fleece collar for increased comfort. Internal A4 document poachers pocket.

# **SPECIFICATIONS**

CODE: P533 - Yellow

PR515 - Orange

SIZE OPTIONS: S - 6XL

FABRIC: 300D PU breathable coated polyester

LINER: 100% polyester mesh lining