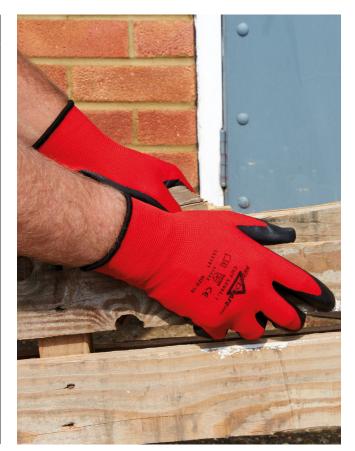

## **KeepSAFE Pro Latex Coated Cut Level 1 Glove**

| Product Code | 303191                                                                                                       |  |  |  |
|--------------|--------------------------------------------------------------------------------------------------------------|--|--|--|
| Features     | Liner provides excellent abrasion<br>and tear resistance                                                     |  |  |  |
|              | Latex palm coating provides good grip<br>in both wet and dry conditions for safe<br>and secure handling      |  |  |  |
|              | Close fitting for maximum dexterity                                                                          |  |  |  |
|              | Open back design for extra<br>comfort and breathability                                                      |  |  |  |
|              | Elasticated knitted wrist provides a<br>secure fit and keeps hands free from<br>dust and debris              |  |  |  |
| Standards    | Conforms EN 388:2016 3.1.4.2.X                                                                               |  |  |  |
| Material     | Polycotton/ latex coated                                                                                     |  |  |  |
| Applications | Ideal for general assembly,<br>component handling, light engineering<br>work, mechanical work and inspection |  |  |  |
| Size         | 8, 9, 10, 11                                                                                                 |  |  |  |
| Colour       | Red Liner with Black PU Palm Coating                                                                         |  |  |  |
| Packaging    | Packs of 12 - 120 Per Case                                                                                   |  |  |  |