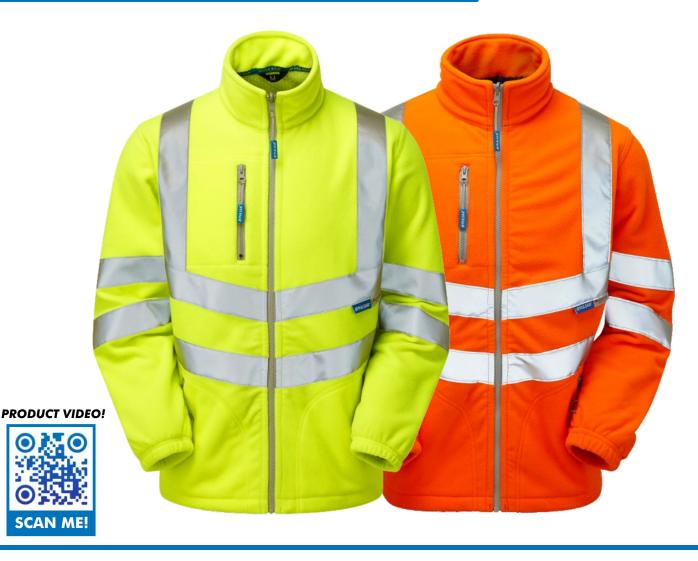

## **FEATURES**

Sew-on RFX Reflective Tape.

Full length YKK® interactive zip fastening.

Fixed polyester mesh lining, reducing wind chill and allowing fleece to be put on and taken off easily.

Shock cord at waist for optimum fit.

Stand up collar.

Anchorage fastening points on back of neck & cuffs for a more secure fit.

1 vertical chest pocket and 2 lower hip pockets with zip closure. Elasticated cuffs increasing comfort and providing snug fit.

# **SPECIFICATIONS**

CODE: P507 - Yellow

PR508 - Orange

**SIZE OPTIONS: XS-7XL** 

FABRIC: 300gsm 100% polyester double anti-pill

LINER: 100% polyester mesh lining